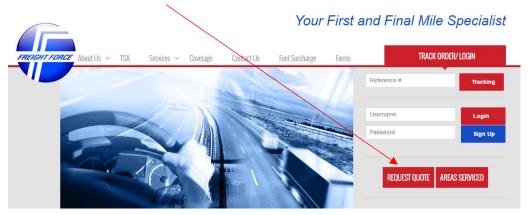

#### How to obtain a quote using the Freight Force Website

Quotes may be obtained in one of two ways:

1. By selecting "Request Quote" from the Freight Force home page

By selecting "Quick Quote" from the tool bar <u>after logging in</u> on the Freight Force home page.
 "Quick Quote" is located at the upper left hand corner of the tool bar.

A copy of the quote will also be sent to you, the Freight Force Sales Department, and the Freight Force Approved Motor Carrier that would provide the requested service.

If you selected the **"Request Quote"** option <u>from the Freight Force Home Page</u>, click on the **"Ask for Quote"** button at the bottom of the page.