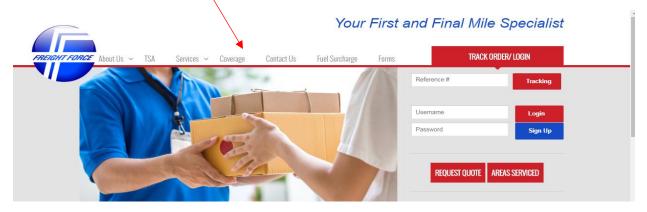

#### Navigating the New Freight Force Website

The Freight Force Website has been redesigned for easier navigation and quicker access to important information directly from the **Tool Bar** at the top of the Home Page without the need to log in.

#### Forms

Terms and Conditions, the Freight Force Credit Application and Cargo Claim form

You can Track individual shipments by entering your Reference Number, Request a Quote, view the Areas Served by the Freight Force Approved Motor Carriers, Login is to obtain additional information (more on this below) and Sign Up to request a log in all from the Home Page.