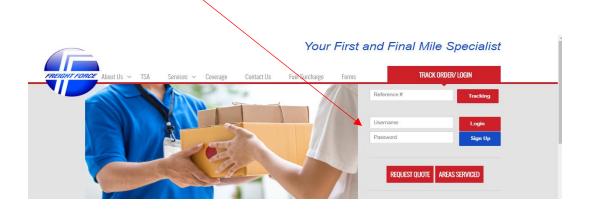

### **Registered Users Logging In**

Logging in takes the user to a customized Home Page that allows them access to all the available information from the Freight Force Home Page (Coverage, TSA, Forms, Fuel Surcharge, and Contact Us) as well as the following additional features:

#### How to obtain a quote using the Freight Force Website

Quotes may be obtained in one of two ways:

1. By selecting "Request Quote" from the Freight Force home page

By selecting "Quick Quote" from the tool bar <u>after logging in</u> on the Freight Force home page.
 "Quick Quote" is located at the upper left hand corner of the tool bar.